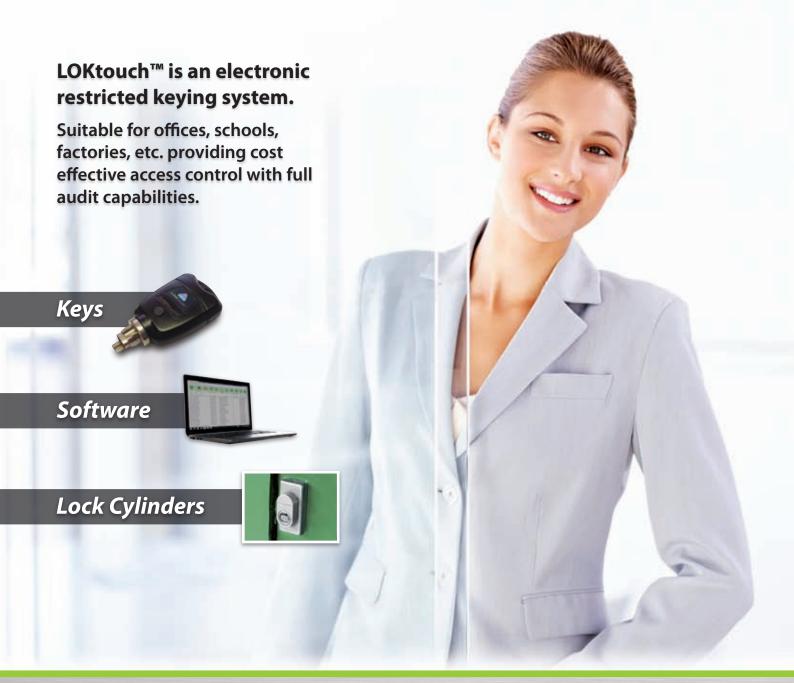

### Secure • Simple • Smart

LOKtouch is the future of Master-Keying. The LOKtouch system uses wireless, stand-alone cylinders powered by electronic keys. Easy-to-use software manages Client Sites by allocating users, assigning access permissions, and much more.

# Software

## Lock Cylinders