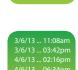

### Maintenance Free

key is re-authorised.

Loktouch™

**Key Features** 

Audit Trail

- Smallest Electronic Key of its type.

- Battery life up to 50,000 openings.

Each Key stores the last 3000 access events, which are retrieved when the

### Full Audit Trail

View full Audit trails, which are automatically retrieved from the Key, or can be manually retrieved from the Lock.

#### Audit Trail

Each cylinder retains current access events.

Compatible with all popular

lock cylinders for Australia & NZ.